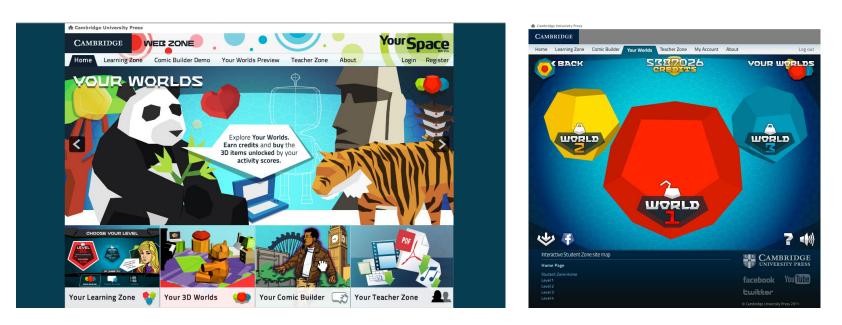

Al Jazeera JeemTV Arabic Kids Channel =

SamLabs App for learning devices 2018-

IWM World War One Centenery site

Toura Corporate website

▶ CUP 'Your Worlds' Learning environment